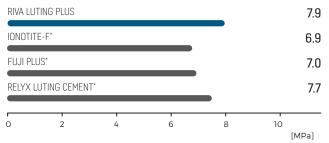

## HIGH BOND STRENGTHS

Adequate adhesion to human tooth structure is important for long term retention of restorations. Riva Luting Plus has excellent adhesion to dentin and zirconia. It is great for luting ceramic crowns and inlays.

### ZIRCONIA - SHEAR BOND STRENGTH\*\*