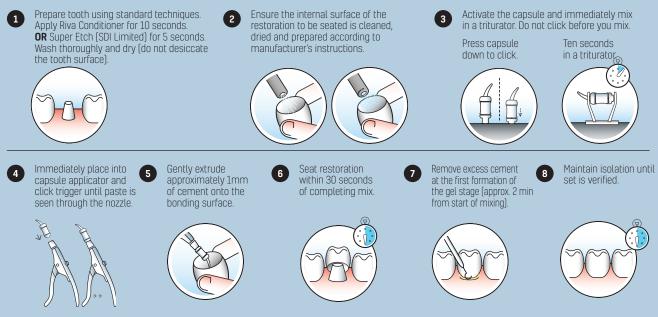

## INSTRUCTIONS FOR CAPSULES<sup>^</sup>

^ For powder and liquid instructions, please refer to Instructions for Use