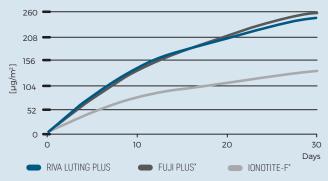

#### CUMULATIVE FLUORIDE RELEASE\*\*

### HIGH FLUORIDE RELEASE

Due to Riva Luting Plus's *ionglass*<sup>TM</sup> filler, it releases substantially higher fluoride to assist with remineralization of the natural dentition.

Riva Luting Plus utilizes SDI's proprietary *ionglass*™ filler developed by our glass technologists. *ionglass*™ is a radiopaque, high ion releasing, reactive glass used in SDI's range of dental cements. Riva Luting Plus releases substantially higher fluoride to assist with remineralization of the natural dentition.