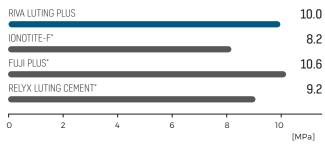

## HIGH BOND STRENGTHS

Adequate adhesion to human tooth structure is important for long term retention of restorations. Riva Luting Plus has excellent adhesion to dentin and zirconia. It is great for luting ceramic crowns and inlays.

#### **DENTIN - SHEAR BOND STRENGTH\*\***