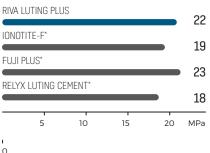

## FLEXURAL STRENGTH

Ensuring reduced cracking and failure in flexion, Riva Luting Plus' high flexural strength ensures longevity of the restoration.

### FLEXURAL STRENGTH\*\*